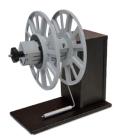

# UNWINDER & REWINDER FOR EPSON C4000 LABEL PRINTER

LABEL REWINDER (ASDIIII-SO) - Epson C4000 printer - LABEL UNWINDER (ASSIIII-SO) (Not included)

The new Unwinding/Rewinding system for Epson C4000 Label Printer can handle media up to 127mm (5") wide and unwind/rewind label rolls having outside diameter up to 250mm (9.84"). Units are equipped with a 3" or adjustable core holder from 40 to 118mm (1.57" - 4.64").