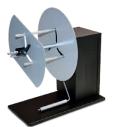

## LABEL UNWINDER

The position of the tension arm is calibrated as follows:

- When the printer forwards the media for printing, the tension arm goes up and the device unwinds the media.
- When the tension arm is in the middle position, the device is idle.
- When the printer pulls back the media, the tension arm goes down and the device rewinds it.

| LABEL UNWINDER |                                 |  |
|----------------|---------------------------------|--|
| ASS1111-S0     | 40-118mm adjustable core holder |  |
| ASS1114-S0     | 3" fixed core holder            |  |