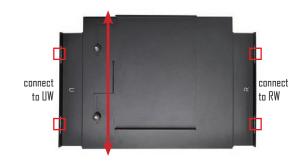

To guarantee an aligned media path in the system, the printer plate is available to connect the rewinder and unwinder together. It also offers a customized sliding support where lean and fix the Epson printer.

| PRINTER PLATE |                     |
|---------------|---------------------|
| EPS40-JPL     | UW-RW printer plate |