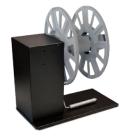

## LABEL UNWINDER

The position of the tension arm is calibrated as follows:

- When the printer forwards the media for printing, the tension arm goes up and the device unwinds the media.
- When the tension arm is in the middle position, the device is idle.
- When the printer pulls back the media, the tension arm goes down and the device rewinds it.

| LABEL UNWINDER |                                 |  |
|----------------|---------------------------------|--|
| ASS1111-S0     | 40-118mm adjustable core holder |  |
| ASS1114-S0     | 3" fixed core holder            |  |