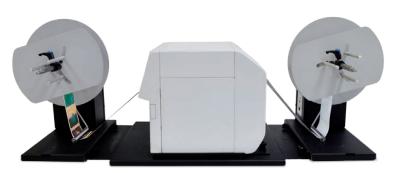

# UNWINDER & REWINDER FOR EPSON C4000 LABEL PRINTER

LABEL REWINDER (ASDIIII-SO) - Epson C4000 printer - LABEL UNWINDER (ASSIIII-SO) (Not included)

The new Unwinding/Rewinding system for Epson C4000 Label Printer can handle media up to 127mm (5") wide and unwind/rewind label rolls having outside diameter up to 250mm (9.84"). Units are equipped with a 3" or adjustable core holder from 40 to 118mm (1.57" - 4.64").

To guarantee an aligned media path in the system, the printer plate is available to connect the rewinder and unwinder together. It also offers a customized sliding support where lean and fix the Epson printer.