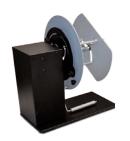

## LABEL REWINDER

The position of the tension arm is calibrated as follows:

- When the printer forwards the media for printing, the tension arm goes down and the device rewinds the media.
- When the tension arm is in the middle position, the device is idle.
- When the printer pulls back the media, the tension arm goes up and the device unwinds it.

| LABEL REWINDER |                                 |
|----------------|---------------------------------|
| ASD1111-S0     | 40-118mm adjustable core holder |
| ASD1114-S0     | 3" fixed core holder            |